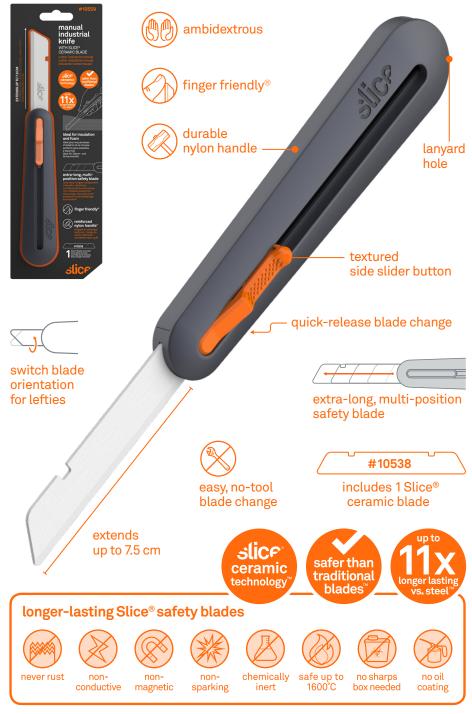

# **Manual Industrial Knife**

# WITH SLICE® CERAMIC BLADE

## Why Slice®?

- Slice patented safety blades are safer than traditional blades
- Slice blades last up to 11.2x longer than steel blades
- fewer blade changes means less downtime and fewer injuries
- Slice blades never rust, do not conduct electricity, are non-sparking, and are non-magnetic
- Slice blades are oil and lubricant free
- safer finger-friendly® edge cuts materials effectively
- blades are 100 percent recyclable

#### **Technical**

| HANDLE<br>MATERIALS | GFN, POM, Stainless Steel,<br>Carbon Steel                       |
|---------------------|------------------------------------------------------------------|
| HANDLE SIZE         | 155 x 34.3 x 21.5 mm (74 g)<br>6.1 x 1.35 x 0.85 in (2.61 oz)    |
| BLADE MATERIAL      | zirconium oxide                                                  |
| CUTTING DEPTH       | 79 mm (3.11 in)                                                  |
| BLADE SIZE          | 120.6 x 17.6 x 1.33 mm (12 g)<br>4.75 x 0.69 x 0.05 in (0.42 oz) |

#### Compatibility

Slice® industrial knives are designed to work exclusively with Slice safety blades for optimal safety and function.